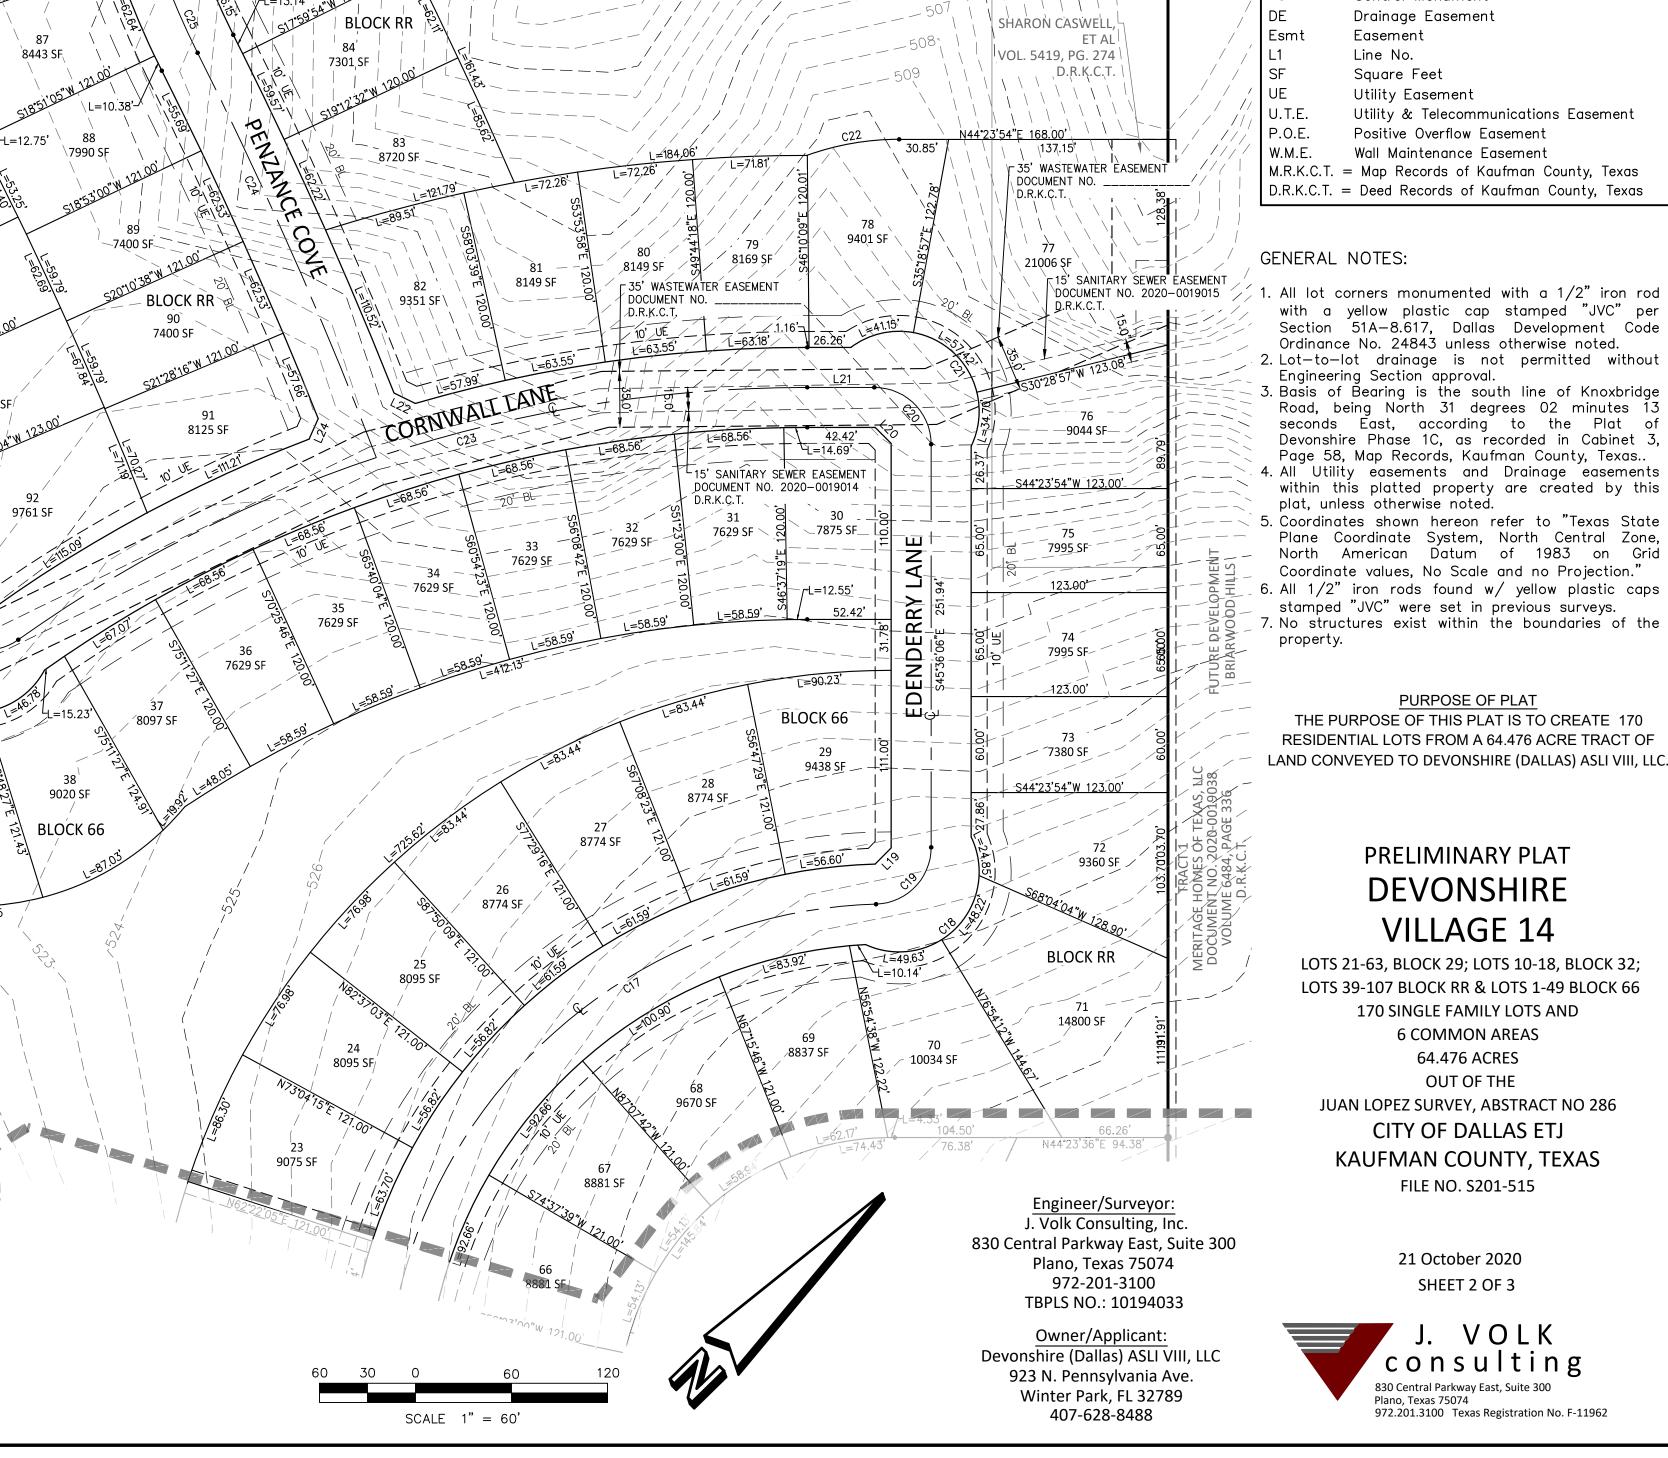

|                                                          | Curve Table Curve Table                                                                                                                                                                                                                                                                                                                                                                                                                                                                                                                                                                                                                                                                                                                                                                                                                                                                                                                                                                                                                                                                                                                                                                                                                                                                                                                                                                                                                                                                                                                                                                                                                                                                                                                                                                                                                                                                                                                                                                                                                                                                                                        |                                                                |
|----------------------------------------------------------|--------------------------------------------------------------------------------------------------------------------------------------------------------------------------------------------------------------------------------------------------------------------------------------------------------------------------------------------------------------------------------------------------------------------------------------------------------------------------------------------------------------------------------------------------------------------------------------------------------------------------------------------------------------------------------------------------------------------------------------------------------------------------------------------------------------------------------------------------------------------------------------------------------------------------------------------------------------------------------------------------------------------------------------------------------------------------------------------------------------------------------------------------------------------------------------------------------------------------------------------------------------------------------------------------------------------------------------------------------------------------------------------------------------------------------------------------------------------------------------------------------------------------------------------------------------------------------------------------------------------------------------------------------------------------------------------------------------------------------------------------------------------------------------------------------------------------------------------------------------------------------------------------------------------------------------------------------------------------------------------------------------------------------------------------------------------------------------------------------------------------------|----------------------------------------------------------------|
|                                                          |                                                                                                                                                                                                                                                                                                                                                                                                                                                                                                                                                                                                                                                                                                                                                                                                                                                                                                                                                                                                                                                                                                                                                                                                                                                                                                                                                                                                                                                                                                                                                                                                                                                                                                                                                                                                                                                                                                                                                                                                                                                                                                                                | Table Line Table                                               |
|                                                          | C2 453.46 1455.00 017*51'23" 451.62 N87* 08' 42"E C28 64.61 35.50 104*16'31" 56.05 N61* 04' 45"E                                                                                                                                                                                                                                                                                                                                                                                                                                                                                                                                                                                                                                                                                                                                                                                                                                                                                                                                                                                                                                                                                                                                                                                                                                                                                                                                                                                                                                                                                                                                                                                                                                                                                                                                                                                                                                                                                                                                                                                                                               | Direction   Line   Length   Direction   L12   12.91   S85° 48  |
|                                                          | C17 484.99 316.00 087*56'09" 438.77 S01* 16' 53"E                                                                                                                                                                                                                                                                                                                                                                                                                                                                                                                                                                                                                                                                                                                                                                                                                                                                                                                                                                                                                                                                                                                                                                                                                                                                                                                                                                                                                                                                                                                                                                                                                                                                                                                                                                                                                                                                                                                                                                                                                                                                              | <del>                                      </del>              |
|                                                          | C18                                                                                                                                                                                                                                                                                                                                                                                                                                                                                                                                                                                                                                                                                                                                                                                                                                                                                                                                                                                                                                                                                                                                                                                                                                                                                                                                                                                                                                                                                                                                                                                                                                                                                                                                                                                                                                                                                                                                                                                                                                                                                                                            |                                                                |
|                                                          | C20 55.76 35.50 090°00′00″ 50.20 S89° 23′ 54″W C33 78.68 945.00 004°46′14″ 78.66 S69° 53′ 01″E  C21 133.27 50.00 152°42′43″ 97.18 S83° 53′ 04″W C34 200.94 2355.00 004°53′20″ 200.88 N69° 49′ 28″W                                                                                                                                                                                                                                                                                                                                                                                                                                                                                                                                                                                                                                                                                                                                                                                                                                                                                                                                                                                                                                                                                                                                                                                                                                                                                                                                                                                                                                                                                                                                                                                                                                                                                                                                                                                                                                                                                                                             | N89° 23′ 54″E L17 94.67 N21° 24                                |
|                                                          | C22     58.60     170.00     019*45'13"     58.31     N34* 31' 24"E     C35     401.20     171.00     134*25'38"     315.31     N61* 09' 58"E       C23     526.01     850.00     035*27'25"     517.66     S26* 40' 12"W     C36     745.09     1745.00     024*27'52"     739.44     N89* 33' 04"W                                                                                                                                                                                                                                                                                                                                                                                                                                                                                                                                                                                                                                                                                                                                                                                                                                                                                                                                                                                                                                                                                                                                                                                                                                                                                                                                                                                                                                                                                                                                                                                                                                                                                                                                                                                                                           |                                                                |
|                                                          | C24     276.61     2794.00     005*40'21"     276.50     N69* 25' 58"W     C37     254.05     430.00     033*51'04"     250.37     S84* 51' 28"E       C25     111.71     506.00     012*38'58"     111.49     N65* 56' 39"W     C38     562.24     575.00     056*01'29"     540.11     S73* 46' 15"E                                                                                                                                                                                                                                                                                                                                                                                                                                                                                                                                                                                                                                                                                                                                                                                                                                                                                                                                                                                                                                                                                                                                                                                                                                                                                                                                                                                                                                                                                                                                                                                                                                                                                                                                                                                                                         |                                                                |
|                                                          | C26     222.99     50.00     255*31'43"     79.05     \$68* 08' 42"W       C27     76.00     652.00     006*40'42"     75.95     \$54* 17' 29"E         C39     683.17     1600.00     024*27'52"     678.00     N89* 33' 04"W                                                                                                                                                                                                                                                                                                                                                                                                                                                                                                                                                                                                                                                                                                                                                                                                                                                                                                                                                                                                                                                                                                                                                                                                                                                                                                                                                                                                                                                                                                                                                                                                                                                                                                                                                                                                                                                                                                 |                                                                |
|                                                          |                                                                                                                                                                                                                                                                                                                                                                                                                                                                                                                                                                                                                                                                                                                                                                                                                                                                                                                                                                                                                                                                                                                                                                                                                                                                                                                                                                                                                                                                                                                                                                                                                                                                                                                                                                                                                                                                                                                                                                                                                                                                                                                                |                                                                |
|                                                          | RANCH ROAD  WARIABLE WIDTH RIGHT OF-WAY VOLUME 54, PAGE 59 VOLUME 54, PAGE 59 VOLUME 54, PAGE 50  D.R.K.C.T. VOLUME 9, PAGE 37                                                                                                                                                                                                                                                                                                                                                                                                                                                                                                                                                                                                                                                                                                                                                                                                                                                                                                                                                                                                                                                                                                                                                                                                                                                                                                                                                                                                                                                                                                                                                                                                                                                                                                                                                                                                                                                                                                                                                                                                 |                                                                |
| 120.00'                                                  | 50.00'  Solve to the second of |                                                                |
| COMMON AREA A BLOCK 29 14374 SF                          | WATER DISTRICT 37857 SF VOLUME 2878, PAGE 363 D.R.K.Q.T. 0.87 AC 0.87 AC 0.00' 60.00' 60.00' 60.00' 60.00' 60.00' 60.00'                                                                                                                                                                                                                                                                                                                                                                                                                                                                                                                                                                                                                                                                                                                                                                                                                                                                                                                                                                                                                                                                                                                                                                                                                                                                                                                                                                                                                                                                                                                                                                                                                                                                                                                                                                                                                                                                                                                                                                                                       | 88.80' 106.53'                                                 |
| 0.33 AC                                                  | COMMON CO | 99 98                                                          |
| $\begin{array}{cccccccccccccccccccccccccccccccccccc$     | BLOCK RR 107 8 106 8 105 8 104 8 103 8 100 100 100 100 100 100 100 100 100 1                                                                                                                                                                                                                                                                                                                                                                                                                                                                                                                                                                                                                                                                                                                                                                                                                                                                                                                                                                                                                                                                                                                                                                                                                                                                                                                                                                                                                                                                                                                                                                                                                                                                                                                                                                                                                                                                                                                                                                                                                                                   | 99<br>81 SF 98<br>                                             |
| BLOCK 29                                                 | THE COLUMN TO CO | BLOCK RR                                                       |
| 63<br>-847 <u>3</u> SF                                   | D.R.K.C.T.    D.R.K.C.T.   D.R.K.C.T.   20' BL   20' BL   34.34'                                                                                                                                                                                                                                                                                                                                                                                                                                                                                                                                                                                                                                                                                                                                                                                                                                                                                                                                                                                                                                                                                                                                                                                                                                                                                                                                                                                                                                                                                                                                                                                                                                                                                                                                                                                                                                                                                                                                                                                                                                                               | 1=27.10'                                                       |
| S32°48'36"W 120.0                                        |                                                                                                                                                                                                                                                                                                                                                                                                                                                                                                                                                                                                                                                                                                                                                                                                                                                                                                                                                                                                                                                                                                                                                                                                                                                                                                                                                                                                                                                                                                                                                                                                                                                                                                                                                                                                                                                                                                                                                                                                                                                                                                                                | 97<br>                                                         |
| 62                                                       |                                                                                                                                                                                                                                                                                                                                                                                                                                                                                                                                                                                                                                                                                                                                                                                                                                                                                                                                                                                                                                                                                                                                                                                                                                                                                                                                                                                                                                                                                                                                                                                                                                                                                                                                                                                                                                                                                                                                                                                                                                                                                                                                | 0.00                                                           |
| 7 7813 SF                                                | 10' DE 60.00' 54.93'                                                                                                                                                                                                                                                                                                                                                                                                                                                                                                                                                                                                                                                                                                                                                                                                                                                                                                                                                                                                                                                                                                                                                                                                                                                                                                                                                                                                                                                                                                                                                                                                                                                                                                                                                                                                                                                                                                                                                                                                                                                                                                           | S233712"W 123                                                  |
| \$27.09.29.W                                             | 10176 SE \\                                                                                                                                                                                                                                                                                                                                                                                                                                                                                                                                                                                                                                                                                                                                                                                                                                                                                                                                                                                                                                                                                                                                                                                                                                                                                                                                                                                                                                                                                                                                                                                                                                                                                                                                                                                                                                                                                                                                                                                                                                                                                                                    | 96<br>7962 S                                                   |
| 6. 8329                                                  | $\begin{array}{c ccccccccccccccccccccccccccccccccccc$                                                                                                                                                                                                                                                                                                                                                                                                                                                                                                                                                                                                                                                                                                                                                                                                                                                                                                                                                                                                                                                                                                                                                                                                                                                                                                                                                                                                                                                                                                                                                                                                                                                                                                                                                                                                                                                                                                                                                                                                                                                                          | 000                                                            |
|                                                          | W 12000                                                                                                                                                                                                                                                                                                                                                                                                                                                                                                                                                                                                                                                                                                                                                                                                                                                                                                                                                                                                                                                                                                                                                                                                                                                                                                                                                                                                                                                                                                                                                                                                                                                                                                                                                                                                                                                                                                                                                                                                                                                                                                                        |                                                                |
| spill                                                    | 2 7947 SF 7966  N44*14'29"E, 213.72'  150 150 150 150 150 150 150 150 17566                                                                                                                                                                                                                                                                                                                                                                                                                                                                                                                                                                                                                                                                                                                                                                                                                                                                                                                                                                                                                                                                                                                                                                                                                                                                                                                                                                                                                                                                                                                                                                                                                                                                                                                                                                                                                                                                                                                                                                                                                                                    | SF 00 THIS                                                     |
|                                                          | 8329 SF   510   510   510   510   510   510   510   510   510   510   510   510   510   510   510   510   510   510   510   510   510   510   510   510   510   510   510   510   510   510   510   510   510   510   510   510   510   510   510   510   510   510   510   510   510   510   510   510   510   510   510   510   510   510   510   510   510   510   510   510   510   510   510   510   510   510   510   510   510   510   510   510   510   510   510   510   510   510   510   510   510   510   510   510   510   510   510   510   510   510   510   510   510   510   510   510   510   510   510   510   510   510   510   510   510   510   510   510   510   510   510   510   510   510   510   510   510   510   510   510   510   510   510   510   510   510   510   510   510   510   510   510   510   510   510   510   510   510   510   510   510   510   510   510   510   510   510   510   510   510   510   510   510   510   510   510   510   510   510   510   510   510   510   510   510   510   510   510   510   510   510   510   510   510   510   510   510   510   510   510   510   510   510   510   510   510   510   510   510   510   510   510   510   510   510   510   510   510   510   510   510   510   510   510   510   510   510   510   510   510   510   510   510   510   510   510   510   510   510   510   510   510   510   510   510   510   510   510   510   510   510   510   510   510   510   510   510   510   510   510   510   510   510   510   510   510   510   510   510   510   510   510   510   510   510   510   510   510   510   510   510   510   510   510   510   510   510   510   510   510   510   510   510   510   510   510   510   510   510   510   510   510   510   510   510   510   510   510   510   510   510   510   510   510   510   510   510   510   510   510   510   510   510   510   510   510   510   510   510   510   510   510   510   510   510   510   510   510   510   510   510   510   510   510   510   510   510   510   510   510   510   510   510   510   510   510   510   510   510   51 | SF 120.00 133"W 120.00 153" 153" 153" 153" 153" 153" 153" 153" |
|                                                          | 3<br>8036 SF 09                                                                                                                                                                                                                                                                                                                                                                                                                                                                                                                                                                                                                                                                                                                                                                                                                                                                                                                                                                                                                                                                                                                                                                                                                                                                                                                                                                                                                                                                                                                                                                                                                                                                                                                                                                                                                                                                                                                                                                                                                                                                                                                | 44<br>7297 SF                                                  |
|                                                          | 59                                                                                                                                                                                                                                                                                                                                                                                                                                                                                                                                                                                                                                                                                                                                                                                                                                                                                                                                                                                                                                                                                                                                                                                                                                                                                                                                                                                                                                                                                                                                                                                                                                                                                                                                                                                                                                                                                                                                                                                                                                                                                                                             | 518:29:52.M 120:00                                             |
|                                                          | 8329 SF COMMON AREA F &                                                                                                                                                                                                                                                                                                                                                                                                                                                                                                                                                                                                                                                                                                                                                                                                                                                                                                                                                                                                                                                                                                                                                                                                                                                                                                                                                                                                                                                                                                                                                                                                                                                                                                                                                                                                                                                                                                                                                                                                                                                                                                        | 43                                                             |
|                                                          | 164426 SF 164426 SF 3 77 AC                                                                                                                                                                                                                                                                                                                                                                                                                                                                                                                                                                                                                                                                                                                                                                                                                                                                                                                                                                                                                                                                                                                                                                                                                                                                                                                                                                                                                                                                                                                                                                                                                                                                                                                                                                                                                                                                                                                                                                                                                                                                                                    | 7000 3F 120.00 1                                               |
|                                                          | 1990 35                                                                                                                                                                                                                                                                                                                                                                                                                                                                                                                                                                                                                                                                                                                                                                                                                                                                                                                                                                                                                                                                                                                                                                                                                                                                                                                                                                                                                                                                                                                                                                                                                                                                                                                                                                                                                                                                                                                                                                                                                                                                                                                        |                                                                |
| REMAINDER OF TRACT 2.                                    | 57<br>7677 SF                                                                                                                                                                                                                                                                                                                                                                                                                                                                                                                                                                                                                                                                                                                                                                                                                                                                                                                                                                                                                                                                                                                                                                                                                                                                                                                                                                                                                                                                                                                                                                                                                                                                                                                                                                                                                                                                                                                                                                                                                                                                                                                  | 7645 SF 20,00                                                  |
| DEVONSHIRE (DALLAS) ASLI VIII<br>DOÇUMENT NO. 2017-00018 | 15' DRAÍNAGE EASEME                                                                                                                                                                                                                                                                                                                                                                                                                                                                                                                                                                                                                                                                                                                                                                                                                                                                                                                                                                                                                                                                                                                                                                                                                                                                                                                                                                                                                                                                                                                                                                                                                                                                                                                                                                                                                                                                                                                                                                                                                                                                                                            | NT S213126"W 120.00                                            |
| D.R.K.C.T.                                               | 7 7 7406 SF 74 | 41<br>8160 SE                                                  |
| * * * * * * * * * * * * * * * * * * *                    | L=22.46'-<br>7406 SF                                                                                                                                                                                                                                                                                                                                                                                                                                                                                                                                                                                                                                                                                                                                                                                                                                                                                                                                                                                                                                                                                                                                                                                                                                                                                                                                                                                                                                                                                                                                                                                                                                                                                                                                                                                                                                                                                                                                                                                                                                                                                                           | S18:44:20"W 12:5:38:                                           |
|                                                          | 7751 SF / 9 / / / / / / / / / / / / / / / / /                                                                                                                                                                                                                                                                                                                                                                                                                                                                                                                                                                                                                                                                                                                                                                                                                                                                                                                                                                                                                                                                                                                                                                                                                                                                                                                                                                                                                                                                                                                                                                                                                                                                                                                                                                                                                                                                                                                                                                                                                                                                                  | 518:44:10                                                      |
|                                                          | L=20.75'   54   54   7735 SF   79   7735 SF   79   7735 SF   79   7735 SF   79   79   79   79   79   79   79   7                                                                                                                                                                                                                                                                                                                                                                                                                                                                                                                                                                                                                                                                                                                                                                                                                                                                                                                                                                                                                                                                                                                                                                                                                                                                                                                                                                                                                                                                                                                                                                                                                                                                                                                                                                                                                                                                                                                                                                                                               | 40<br>10050 SF                                                 |
|                                                          | 54<br>7735 SF<br>8020 SF<br>8020 SF<br>8020 SF<br>8020 SF                                                                                                                                                                                                                                                                                                                                                                                                                                                                                                                                                                                                                                                                                                                                                                                                                                                                                                                                                                                                                                                                                                                                                                                                                                                                                                                                                                                                                                                                                                                                                                                                                                                                                                                                                                                                                                                                                                                                                                                                                                                                      |                                                                |
|                                                          | / / / / / / / / / / / / / / / / / / /                                                                                                                                                                                                                                                                                                                                                                                                                                                                                                                                                                                                                                                                                                                                                                                                                                                                                                                                                                                                                                                                                                                                                                                                                                                                                                                                                                                                                                                                                                                                                                                                                                                                                                                                                                                                                                                                                                                                                                                                                                                                                          |                                                                |
| \                                                        | 53<br>8024 SF<br>BY THIS PLAT<br>8020 SF<br>952'<br>8024 SF<br>8024 SF<br>8024 SF<br>7386 SF                                                                                                                                                                                                                                                                                                                                                                                                                                                                                                                                                                                                                                                                                                                                                                                                                                                                                                                                                                                                                                                                                                                                                                                                                                                                                                                                                                                                                                                                                                                                                                                                                                                                                                                                                                                                                                                                                                                                                                                                                                   |                                                                |
|                                                          | 52                                                                                                                                                                                                                                                                                                                                                                                                                                                                                                                                                                                                                                                                                                                                                                                                                                                                                                                                                                                                                                                                                                                                                                                                                                                                                                                                                                                                                                                                                                                                                                                                                                                                                                                                                                                                                                                                                                                                                                                                                                                                                                                             |                                                                |
|                                                          | 7386 SF                                                                                                                                                                                                                                                                                                                                                                                                                                                                                                                                                                                                                                                                                                                                                                                                                                                                                                                                                                                                                                                                                                                                                                                                                                                                                                                                                                                                                                                                                                                                                                                                                                                                                                                                                                                                                                                                                                                                                                                                                                                                                                                        | 2000                                                           |
|                                                          | 7386 SF                                                                                                                                                                                                                                                                                                                                                                                                                                                                                                                                                                                                                                                                                                                                                                                                                                                                                                                                                                                                                                                                                                                                                                                                                                                                                                                                                                                                                                                                                                                                                                                                                                                                                                                                                                                                                                                                                                                                                                                                                                                                                                                        | L'IN 10.00                                                     |
|                                                          | 7386 SF<br>51<br>8024 SF                                                                                                                                                                                                                                                                                                                                                                                                                                                                                                                                                                                                                                                                                                                                                                                                                                                                                                                                                                                                                                                                                                                                                                                                                                                                                                                                                                                                                                                                                                                                                                                                                                                                                                                                                                                                                                                                                                                                                                                                                                                                                                       | 12<br>7386 SF 2000                                             |
|                                                          | 7386 SF<br>51<br>8024 SF<br>8024 SF<br>50<br>50<br>7386 SF                                                                                                                                                                                                                                                                                                                                                                                                                                                                                                                                                                                                                                                                                                                                                                                                                                                                                                                                                                                                                                                                                                                                                                                                                                                                                                                                                                                                                                                                                                                                                                                                                                                                                                                                                                                                                                                                                                                                                                                                                                                                     | 12<br>7386 SF 12000                                            |
|                                                          | 7386 SF<br>51<br>8024 SF                                                                                                                                                                                                                                                                                                                                                                                                                                                                                                                                                                                                                                                                                                                                                                                                                                                                                                                                                                                                                                                                                                                                                                                                                                                                                                                                                                                                                                                                                                                                                                                                                                                                                                                                                                                                                                                                                                                                                                                                                                                                                                       | 12<br>7386 SF<br>2045 126 W 2000<br>13<br>8002 SF              |
|                                                          | 7386 SF<br>51<br>8024 SF<br>7420 SF<br>7420 SF<br>7420 SF<br>7420 SF                                                                                                                                                                                                                                                                                                                                                                                                                                                                                                                                                                                                                                                                                                                                                                                                                                                                                                                                                                                                                                                                                                                                                                                                                                                                                                                                                                                                                                                                                                                                                                                                                                                                                                                                                                                                                                                                                                                                                                                                                                                           | 7386 SF 12000 1838 13                                          |
|                                                          | 7386 SF<br>51<br>8024 SF<br>8024 SF<br>50<br>50<br>7386 SF                                                                                                                                                                                                                                                                                                                                                                                                                                                                                                                                                                                                                                                                                                                                                                                                                                                                                                                                                                                                                                                                                                                                                                                                                                                                                                                                                                                                                                                                                                                                                                                                                                                                                                                                                                                                                                                                                                                                                                                                                                                                     | 7386 SF 12000 138 8002 SF 12000 148 148 14                     |
|                                                          | 7386 SF<br>51<br>8024 SF<br>7420 SF<br>7420 SF<br>7420 SF<br>7420 SF                                                                                                                                                                                                                                                                                                                                                                                                                                                                                                                                                                                                                                                                                                                                                                                                                                                                                                                                                                                                                                                                                                                                                                                                                                                                                                                                                                                                                                                                                                                                                                                                                                                                                                                                                                                                                                                                                                                                                                                                                                                           | 7386 SF 12000 1858.                                            |