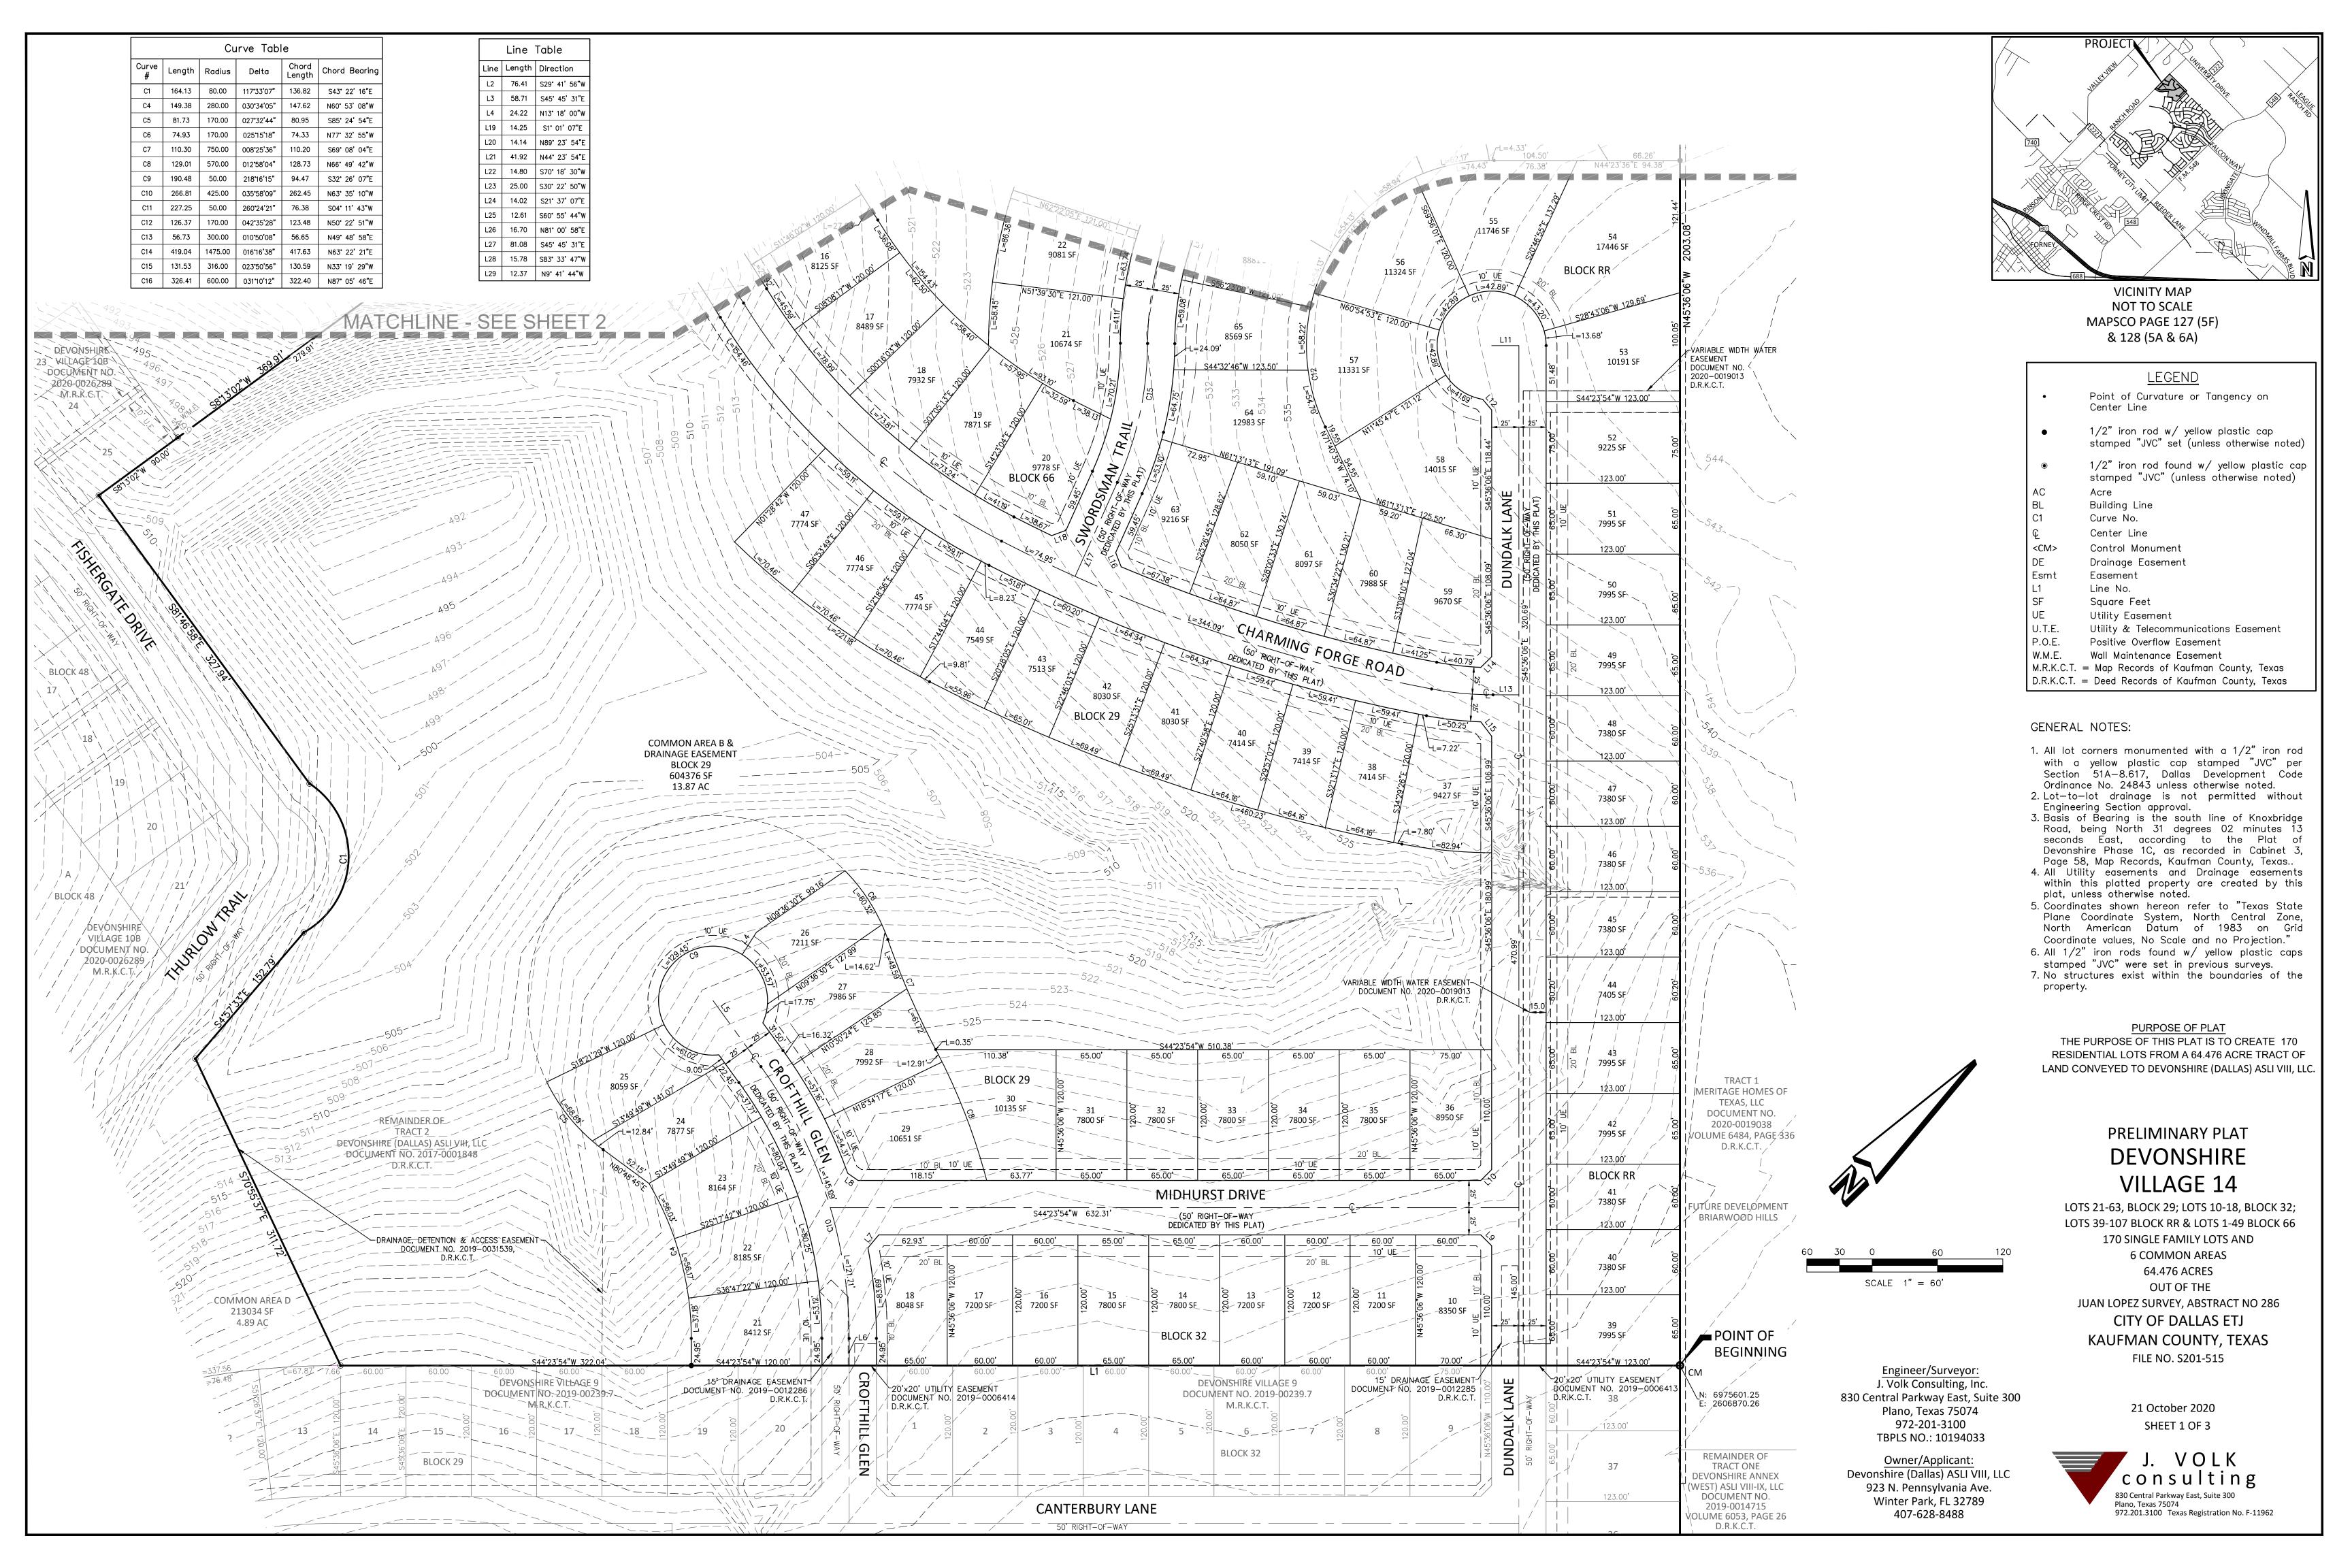

|                                                          | Curve Table Curve Table                                                                                                                                                                                                                                                                                                                                                                                                                                                                                                                                                                                                                                                                                                                                                                                                                                                                                                                                                                                                                                                                                                                                                                                                                                                                                                                                                                                                                                                                                                                                                                                                                                                                                                                                                                                                                                                                                                                                                                                                                                                                                                        |                                                                |
|----------------------------------------------------------|--------------------------------------------------------------------------------------------------------------------------------------------------------------------------------------------------------------------------------------------------------------------------------------------------------------------------------------------------------------------------------------------------------------------------------------------------------------------------------------------------------------------------------------------------------------------------------------------------------------------------------------------------------------------------------------------------------------------------------------------------------------------------------------------------------------------------------------------------------------------------------------------------------------------------------------------------------------------------------------------------------------------------------------------------------------------------------------------------------------------------------------------------------------------------------------------------------------------------------------------------------------------------------------------------------------------------------------------------------------------------------------------------------------------------------------------------------------------------------------------------------------------------------------------------------------------------------------------------------------------------------------------------------------------------------------------------------------------------------------------------------------------------------------------------------------------------------------------------------------------------------------------------------------------------------------------------------------------------------------------------------------------------------------------------------------------------------------------------------------------------------|----------------------------------------------------------------|
|                                                          |                                                                                                                                                                                                                                                                                                                                                                                                                                                                                                                                                                                                                                                                                                                                                                                                                                                                                                                                                                                                                                                                                                                                                                                                                                                                                                                                                                                                                                                                                                                                                                                                                                                                                                                                                                                                                                                                                                                                                                                                                                                                                                                                | Table Line Table                                               |
|                                                          | C2 453.46 1455.00 017*51'23" 451.62 N87* 08' 42"E C28 64.61 35.50 104*16'31" 56.05 N61* 04' 45"E                                                                                                                                                                                                                                                                                                                                                                                                                                                                                                                                                                                                                                                                                                                                                                                                                                                                                                                                                                                                                                                                                                                                                                                                                                                                                                                                                                                                                                                                                                                                                                                                                                                                                                                                                                                                                                                                                                                                                                                                                               | Direction   Line   Length   Direction   L12   12.91   S85° 48  |
|                                                          | C17 484.99 316.00 087*56'09" 438.77 S01* 16' 53"E                                                                                                                                                                                                                                                                                                                                                                                                                                                                                                                                                                                                                                                                                                                                                                                                                                                                                                                                                                                                                                                                                                                                                                                                                                                                                                                                                                                                                                                                                                                                                                                                                                                                                                                                                                                                                                                                                                                                                                                                                                                                              | <del>                                      </del>              |
|                                                          | C18                                                                                                                                                                                                                                                                                                                                                                                                                                                                                                                                                                                                                                                                                                                                                                                                                                                                                                                                                                                                                                                                                                                                                                                                                                                                                                                                                                                                                                                                                                                                                                                                                                                                                                                                                                                                                                                                                                                                                                                                                                                                                                                            |                                                                |
|                                                          | C20 55.76 35.50 090°00′00″ 50.20 S89° 23′ 54″W C33 78.68 945.00 004°46′14″ 78.66 S69° 53′ 01″E  C21 133.27 50.00 152°42′43″ 97.18 S83° 53′ 04″W C34 200.94 2355.00 004°53′20″ 200.88 N69° 49′ 28″W                                                                                                                                                                                                                                                                                                                                                                                                                                                                                                                                                                                                                                                                                                                                                                                                                                                                                                                                                                                                                                                                                                                                                                                                                                                                                                                                                                                                                                                                                                                                                                                                                                                                                                                                                                                                                                                                                                                             | N89° 23′ 54″E L17 94.67 N21° 24                                |
|                                                          | C22     58.60     170.00     019*45'13"     58.31     N34* 31' 24"E     C35     401.20     171.00     134*25'38"     315.31     N61* 09' 58"E       C23     526.01     850.00     035*27'25"     517.66     S26* 40' 12"W     C36     745.09     1745.00     024*27'52"     739.44     N89* 33' 04"W                                                                                                                                                                                                                                                                                                                                                                                                                                                                                                                                                                                                                                                                                                                                                                                                                                                                                                                                                                                                                                                                                                                                                                                                                                                                                                                                                                                                                                                                                                                                                                                                                                                                                                                                                                                                                           |                                                                |
|                                                          | C24     276.61     2794.00     005*40'21"     276.50     N69* 25' 58"W     C37     254.05     430.00     033*51'04"     250.37     S84* 51' 28"E       C25     111.71     506.00     012*38'58"     111.49     N65* 56' 39"W     C38     562.24     575.00     056*01'29"     540.11     S73* 46' 15"E                                                                                                                                                                                                                                                                                                                                                                                                                                                                                                                                                                                                                                                                                                                                                                                                                                                                                                                                                                                                                                                                                                                                                                                                                                                                                                                                                                                                                                                                                                                                                                                                                                                                                                                                                                                                                         |                                                                |
|                                                          | C26     222.99     50.00     255*31'43"     79.05     \$68* 08' 42"W       C27     76.00     652.00     006*40'42"     75.95     \$54* 17' 29"E         C39     683.17     1600.00     024*27'52"     678.00     N89* 33' 04"W                                                                                                                                                                                                                                                                                                                                                                                                                                                                                                                                                                                                                                                                                                                                                                                                                                                                                                                                                                                                                                                                                                                                                                                                                                                                                                                                                                                                                                                                                                                                                                                                                                                                                                                                                                                                                                                                                                 |                                                                |
|                                                          |                                                                                                                                                                                                                                                                                                                                                                                                                                                                                                                                                                                                                                                                                                                                                                                                                                                                                                                                                                                                                                                                                                                                                                                                                                                                                                                                                                                                                                                                                                                                                                                                                                                                                                                                                                                                                                                                                                                                                                                                                                                                                                                                |                                                                |
|                                                          | RANCH ROAD  WARIABLE WIDTH RIGHT OF-WAY VOLUME 54, PAGE 59 VOLUME 54, PAGE 59 VOLUME 54, PAGE 50  D.R.K.C.T. VOLUME 9, PAGE 37                                                                                                                                                                                                                                                                                                                                                                                                                                                                                                                                                                                                                                                                                                                                                                                                                                                                                                                                                                                                                                                                                                                                                                                                                                                                                                                                                                                                                                                                                                                                                                                                                                                                                                                                                                                                                                                                                                                                                                                                 |                                                                |
| 120.00'                                                  | 50.00'  Solve to the second of |                                                                |
| COMMON AREA A BLOCK 29 14374 SF                          | WATER DISTRICT 37857 SF VOLUME 2878, PAGE 363 D.R.K.Q.T. 0.87 AC 0.87 AC 0.00' 60.00' 60.00' 60.00' 60.00' 60.00' 60.00'                                                                                                                                                                                                                                                                                                                                                                                                                                                                                                                                                                                                                                                                                                                                                                                                                                                                                                                                                                                                                                                                                                                                                                                                                                                                                                                                                                                                                                                                                                                                                                                                                                                                                                                                                                                                                                                                                                                                                                                                       | 88.80' 106.53'                                                 |
| 0.33 AC                                                  | COMMON CO | 99 98                                                          |
| $\begin{array}{cccccccccccccccccccccccccccccccccccc$     | BLOCK RR 107 8 106 8 105 8 104 8 103 8 100 100 100 100 100 100 100 100 100 1                                                                                                                                                                                                                                                                                                                                                                                                                                                                                                                                                                                                                                                                                                                                                                                                                                                                                                                                                                                                                                                                                                                                                                                                                                                                                                                                                                                                                                                                                                                                                                                                                                                                                                                                                                                                                                                                                                                                                                                                                                                   | 99<br>81 SF 98<br>                                             |
| BLOCK 29                                                 | THE COLUMN TO CO | BLOCK RR                                                       |
| 63<br>-847 <u>3</u> SF                                   | D.R.K.C.T.    D.R.K.C.T.   D.R.K.C.T.   20' BL   20' BL   34.34'                                                                                                                                                                                                                                                                                                                                                                                                                                                                                                                                                                                                                                                                                                                                                                                                                                                                                                                                                                                                                                                                                                                                                                                                                                                                                                                                                                                                                                                                                                                                                                                                                                                                                                                                                                                                                                                                                                                                                                                                                                                               | 1=27.10'                                                       |
| S32°48'36"W 120.0                                        |                                                                                                                                                                                                                                                                                                                                                                                                                                                                                                                                                                                                                                                                                                                                                                                                                                                                                                                                                                                                                                                                                                                                                                                                                                                                                                                                                                                                                                                                                                                                                                                                                                                                                                                                                                                                                                                                                                                                                                                                                                                                                                                                | 97<br>                                                         |
| 62                                                       |                                                                                                                                                                                                                                                                                                                                                                                                                                                                                                                                                                                                                                                                                                                                                                                                                                                                                                                                                                                                                                                                                                                                                                                                                                                                                                                                                                                                                                                                                                                                                                                                                                                                                                                                                                                                                                                                                                                                                                                                                                                                                                                                | 0.00                                                           |
| 7 7813 SF                                                | 10' DE 60.00' 54.93'                                                                                                                                                                                                                                                                                                                                                                                                                                                                                                                                                                                                                                                                                                                                                                                                                                                                                                                                                                                                                                                                                                                                                                                                                                                                                                                                                                                                                                                                                                                                                                                                                                                                                                                                                                                                                                                                                                                                                                                                                                                                                                           | S233712"W 123                                                  |
| \$27.09.29.W                                             | 10176 SE \\                                                                                                                                                                                                                                                                                                                                                                                                                                                                                                                                                                                                                                                                                                                                                                                                                                                                                                                                                                                                                                                                                                                                                                                                                                                                                                                                                                                                                                                                                                                                                                                                                                                                                                                                                                                                                                                                                                                                                                                                                                                                                                                    | 96<br>7962 S                                                   |
| 6. 8329                                                  | $\begin{array}{c ccccccccccccccccccccccccccccccccccc$                                                                                                                                                                                                                                                                                                                                                                                                                                                                                                                                                                                                                                                                                                                                                                                                                                                                                                                                                                                                                                                                                                                                                                                                                                                                                                                                                                                                                                                                                                                                                                                                                                                                                                                                                                                                                                                                                                                                                                                                                                                                          | 000                                                            |
|                                                          | W 12000                                                                                                                                                                                                                                                                                                                                                                                                                                                                                                                                                                                                                                                                                                                                                                                                                                                                                                                                                                                                                                                                                                                                                                                                                                                                                                                                                                                                                                                                                                                                                                                                                                                                                                                                                                                                                                                                                                                                                                                                                                                                                                                        |                                                                |
| spill                                                    | 2 7947 SF 7966  N44*14'29"E, 213.72'  150 150 150 150 150 150 150 150 17566                                                                                                                                                                                                                                                                                                                                                                                                                                                                                                                                                                                                                                                                                                                                                                                                                                                                                                                                                                                                                                                                                                                                                                                                                                                                                                                                                                                                                                                                                                                                                                                                                                                                                                                                                                                                                                                                                                                                                                                                                                                    | SF 00 THIS                                                     |
|                                                          | 8329 SF   510   510   510   510   510   510   510   510   510   510   510   510   510   510   510   510   510   510   510   510   510   510   510   510   510   510   510   510   510   510   510   510   510   510   510   510   510   510   510   510   510   510   510   510   510   510   510   510   510   510   510   510   510   510   510   510   510   510   510   510   510   510   510   510   510   510   510   510   510   510   510   510   510   510   510   510   510   510   510   510   510   510   510   510   510   510   510   510   510   510   510   510   510   510   510   510   510   510   510   510   510   510   510   510   510   510   510   510   510   510   510   510   510   510   510   510   510   510   510   510   510   510   510   510   510   510   510   510   510   510   510   510   510   510   510   510   510   510   510   510   510   510   510   510   510   510   510   510   510   510   510   510   510   510   510   510   510   510   510   510   510   510   510   510   510   510   510   510   510   510   510   510   510   510   510   510   510   510   510   510   510   510   510   510   510   510   510   510   510   510   510   510   510   510   510   510   510   510   510   510   510   510   510   510   510   510   510   510   510   510   510   510   510   510   510   510   510   510   510   510   510   510   510   510   510   510   510   510   510   510   510   510   510   510   510   510   510   510   510   510   510   510   510   510   510   510   510   510   510   510   510   510   510   510   510   510   510   510   510   510   510   510   510   510   510   510   510   510   510   510   510   510   510   510   510   510   510   510   510   510   510   510   510   510   510   510   510   510   510   510   510   510   510   510   510   510   510   510   510   510   510   510   510   510   510   510   510   510   510   510   510   510   510   510   510   510   510   510   510   510   510   510   510   510   510   510   510   510   510   510   510   510   510   510   510   510   510   510   510   51 | SF 120.00 133"W 120.00 153" 153" 153" 153" 153" 153" 153" 153" |
|                                                          | 3<br>8036 SF 09                                                                                                                                                                                                                                                                                                                                                                                                                                                                                                                                                                                                                                                                                                                                                                                                                                                                                                                                                                                                                                                                                                                                                                                                                                                                                                                                                                                                                                                                                                                                                                                                                                                                                                                                                                                                                                                                                                                                                                                                                                                                                                                | 44<br>7297 SF                                                  |
|                                                          | 59                                                                                                                                                                                                                                                                                                                                                                                                                                                                                                                                                                                                                                                                                                                                                                                                                                                                                                                                                                                                                                                                                                                                                                                                                                                                                                                                                                                                                                                                                                                                                                                                                                                                                                                                                                                                                                                                                                                                                                                                                                                                                                                             | 518:29:52.M 120:00                                             |
|                                                          | 8329 SF COMMON AREA F &                                                                                                                                                                                                                                                                                                                                                                                                                                                                                                                                                                                                                                                                                                                                                                                                                                                                                                                                                                                                                                                                                                                                                                                                                                                                                                                                                                                                                                                                                                                                                                                                                                                                                                                                                                                                                                                                                                                                                                                                                                                                                                        | 43                                                             |
|                                                          | 164426 SF 164426 SF 3 77 AC                                                                                                                                                                                                                                                                                                                                                                                                                                                                                                                                                                                                                                                                                                                                                                                                                                                                                                                                                                                                                                                                                                                                                                                                                                                                                                                                                                                                                                                                                                                                                                                                                                                                                                                                                                                                                                                                                                                                                                                                                                                                                                    | 7000 3F 120.00 1                                               |
|                                                          | 1990 35                                                                                                                                                                                                                                                                                                                                                                                                                                                                                                                                                                                                                                                                                                                                                                                                                                                                                                                                                                                                                                                                                                                                                                                                                                                                                                                                                                                                                                                                                                                                                                                                                                                                                                                                                                                                                                                                                                                                                                                                                                                                                                                        |                                                                |
| REMAINDER OF TRACT 2.                                    | 57<br>7677 SF                                                                                                                                                                                                                                                                                                                                                                                                                                                                                                                                                                                                                                                                                                                                                                                                                                                                                                                                                                                                                                                                                                                                                                                                                                                                                                                                                                                                                                                                                                                                                                                                                                                                                                                                                                                                                                                                                                                                                                                                                                                                                                                  | 7645 SF 20,00                                                  |
| DEVONSHIRE (DALLAS) ASLI VIII<br>DOÇUMENT NO. 2017-00018 | 15' DRAÍNAGE EASEME                                                                                                                                                                                                                                                                                                                                                                                                                                                                                                                                                                                                                                                                                                                                                                                                                                                                                                                                                                                                                                                                                                                                                                                                                                                                                                                                                                                                                                                                                                                                                                                                                                                                                                                                                                                                                                                                                                                                                                                                                                                                                                            | NT S213126"W 120.00                                            |
| D.R.K.C.T.                                               | 7 7 7406 SF 74 | 41<br>8160 SE                                                  |
| * * * * * * * * * * * * * * * * * * *                    | L=22.46'-<br>7406 SF                                                                                                                                                                                                                                                                                                                                                                                                                                                                                                                                                                                                                                                                                                                                                                                                                                                                                                                                                                                                                                                                                                                                                                                                                                                                                                                                                                                                                                                                                                                                                                                                                                                                                                                                                                                                                                                                                                                                                                                                                                                                                                           | S18:44:20"W 12:5:38:                                           |
|                                                          | 7751 SF / 9 / / / / / / / / / / / / / / / / /                                                                                                                                                                                                                                                                                                                                                                                                                                                                                                                                                                                                                                                                                                                                                                                                                                                                                                                                                                                                                                                                                                                                                                                                                                                                                                                                                                                                                                                                                                                                                                                                                                                                                                                                                                                                                                                                                                                                                                                                                                                                                  | 518:44:10                                                      |
|                                                          | L=20.75'   54   54   7735 SF   79   7735 SF   79   7735 SF   79   7735 SF   79   79   79   79   79   79   79   7                                                                                                                                                                                                                                                                                                                                                                                                                                                                                                                                                                                                                                                                                                                                                                                                                                                                                                                                                                                                                                                                                                                                                                                                                                                                                                                                                                                                                                                                                                                                                                                                                                                                                                                                                                                                                                                                                                                                                                                                               | 40<br>10050 SF                                                 |
|                                                          | 54<br>7735 SF<br>8020 SF<br>8020 SF<br>8020 SF<br>8020 SF                                                                                                                                                                                                                                                                                                                                                                                                                                                                                                                                                                                                                                                                                                                                                                                                                                                                                                                                                                                                                                                                                                                                                                                                                                                                                                                                                                                                                                                                                                                                                                                                                                                                                                                                                                                                                                                                                                                                                                                                                                                                      |                                                                |
|                                                          | / / / / / / / / / / / / / / / / / / /                                                                                                                                                                                                                                                                                                                                                                                                                                                                                                                                                                                                                                                                                                                                                                                                                                                                                                                                                                                                                                                                                                                                                                                                                                                                                                                                                                                                                                                                                                                                                                                                                                                                                                                                                                                                                                                                                                                                                                                                                                                                                          |                                                                |
| \                                                        | 53<br>8024 SF<br>BY THIS PLAT<br>8020 SF<br>952'<br>8024 SF<br>8024 SF<br>8024 SF<br>7386 SF                                                                                                                                                                                                                                                                                                                                                                                                                                                                                                                                                                                                                                                                                                                                                                                                                                                                                                                                                                                                                                                                                                                                                                                                                                                                                                                                                                                                                                                                                                                                                                                                                                                                                                                                                                                                                                                                                                                                                                                                                                   |                                                                |
|                                                          | 52                                                                                                                                                                                                                                                                                                                                                                                                                                                                                                                                                                                                                                                                                                                                                                                                                                                                                                                                                                                                                                                                                                                                                                                                                                                                                                                                                                                                                                                                                                                                                                                                                                                                                                                                                                                                                                                                                                                                                                                                                                                                                                                             |                                                                |
|                                                          | 7386 SF                                                                                                                                                                                                                                                                                                                                                                                                                                                                                                                                                                                                                                                                                                                                                                                                                                                                                                                                                                                                                                                                                                                                                                                                                                                                                                                                                                                                                                                                                                                                                                                                                                                                                                                                                                                                                                                                                                                                                                                                                                                                                                                        | 2000                                                           |
|                                                          | 7386 SF                                                                                                                                                                                                                                                                                                                                                                                                                                                                                                                                                                                                                                                                                                                                                                                                                                                                                                                                                                                                                                                                                                                                                                                                                                                                                                                                                                                                                                                                                                                                                                                                                                                                                                                                                                                                                                                                                                                                                                                                                                                                                                                        | L'IN 10.00                                                     |
|                                                          | 7386 SF<br>51<br>8024 SF                                                                                                                                                                                                                                                                                                                                                                                                                                                                                                                                                                                                                                                                                                                                                                                                                                                                                                                                                                                                                                                                                                                                                                                                                                                                                                                                                                                                                                                                                                                                                                                                                                                                                                                                                                                                                                                                                                                                                                                                                                                                                                       | 12<br>7386 SF 2000                                             |
|                                                          | 7386 SF<br>51<br>8024 SF<br>8024 SF<br>50<br>50<br>7386 SF                                                                                                                                                                                                                                                                                                                                                                                                                                                                                                                                                                                                                                                                                                                                                                                                                                                                                                                                                                                                                                                                                                                                                                                                                                                                                                                                                                                                                                                                                                                                                                                                                                                                                                                                                                                                                                                                                                                                                                                                                                                                     | 12<br>7386 SF 12000                                            |
|                                                          | 7386 SF<br>51<br>8024 SF                                                                                                                                                                                                                                                                                                                                                                                                                                                                                                                                                                                                                                                                                                                                                                                                                                                                                                                                                                                                                                                                                                                                                                                                                                                                                                                                                                                                                                                                                                                                                                                                                                                                                                                                                                                                                                                                                                                                                                                                                                                                                                       | 12<br>7386 SF<br>2045 126 W 2000<br>13<br>8002 SF              |
|                                                          | 7386 SF<br>51<br>8024 SF<br>7420 SF<br>7420 SF<br>7420 SF<br>7420 SF                                                                                                                                                                                                                                                                                                                                                                                                                                                                                                                                                                                                                                                                                                                                                                                                                                                                                                                                                                                                                                                                                                                                                                                                                                                                                                                                                                                                                                                                                                                                                                                                                                                                                                                                                                                                                                                                                                                                                                                                                                                           | 7386 SF 12000 1838 13                                          |
|                                                          | 7386 SF<br>51<br>8024 SF<br>8024 SF<br>50<br>50<br>7386 SF                                                                                                                                                                                                                                                                                                                                                                                                                                                                                                                                                                                                                                                                                                                                                                                                                                                                                                                                                                                                                                                                                                                                                                                                                                                                                                                                                                                                                                                                                                                                                                                                                                                                                                                                                                                                                                                                                                                                                                                                                                                                     | 7386 SF 12000 138 8002 SF 12000 148 148 14                     |
|                                                          | 7386 SF<br>51<br>8024 SF<br>7420 SF<br>7420 SF<br>7420 SF<br>7420 SF                                                                                                                                                                                                                                                                                                                                                                                                                                                                                                                                                                                                                                                                                                                                                                                                                                                                                                                                                                                                                                                                                                                                                                                                                                                                                                                                                                                                                                                                                                                                                                                                                                                                                                                                                                                                                                                                                                                                                                                                                                                           | 7386 SF 12000 1858.                                            |